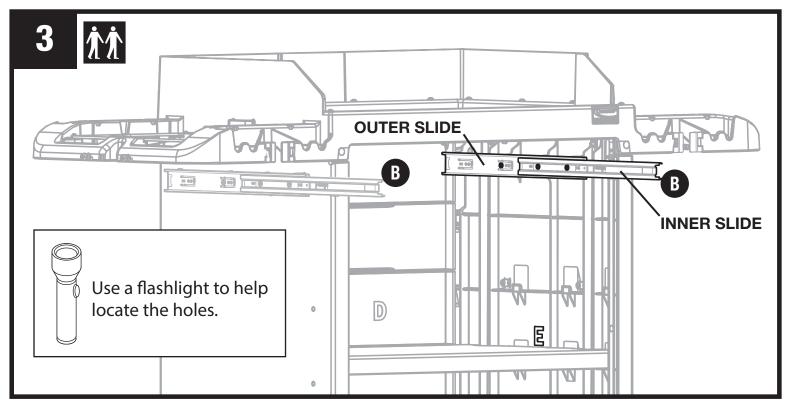

IMPORTANT: Inner slide has been removed for clarity.

IMPORTANT: Inner slide has been removed for clarity.

Pull slides (B) out of cabinet. Slide the drawer (A) into ends of drawer slides (B) located inside cart and slide all the way in to lock.