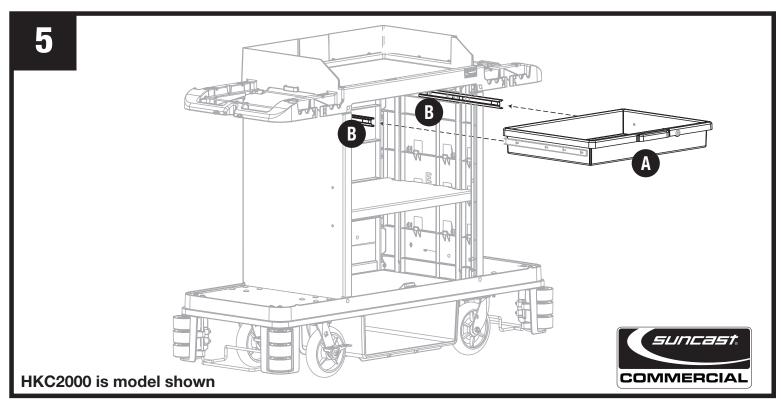

IMPORTANT: Inner slide has been removed for clarity.

IMPORTANT: Inner slide has been removed for clarity.

Pull slides (B) out of cabinet. Slide the drawer (A) into ends of drawer slides (B) located inside cart and slide all the way in to lock.