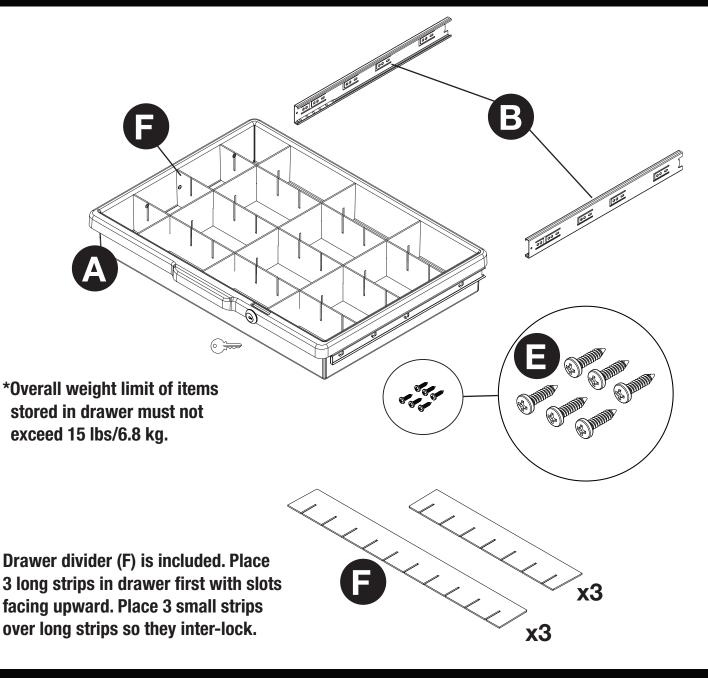

To learn about other Suncast products, please call 1-855-477-1260 or 1-630-879-2050.



Product Feedback? Go To: Suncastcommercial.com/feedback OR email us at: feedback@suncastcommercial.com

## **ITEM NUMBER: HKCDRW2**

## PARTS



## **TOOLS NEEDED**







Pull drawer slides (B) out of drawer (A) as far as they can be pulled out. Push lever up or down to release drawer slide (B) from the drawer (A) completely. Repeat on the other side. Set drawer aside.



Screws will go through holes in slides and insert into these two hole locations on side panels.



Attach slides (B) into inside of panels as shown using three screws (E). **IMPORTANT:** Slide away inner slide to expose appropriate screw holes. See step 4 for correct screw locations.



IMPORTANT: Inner slide has been removed for clarity.



IMPORTANT: Inner slide has been removed for clarity.



Pull slides (B) out of cabinet. Slide the drawer (A) into ends of drawer slides (B) located inside cart and slide all the way in to lock.