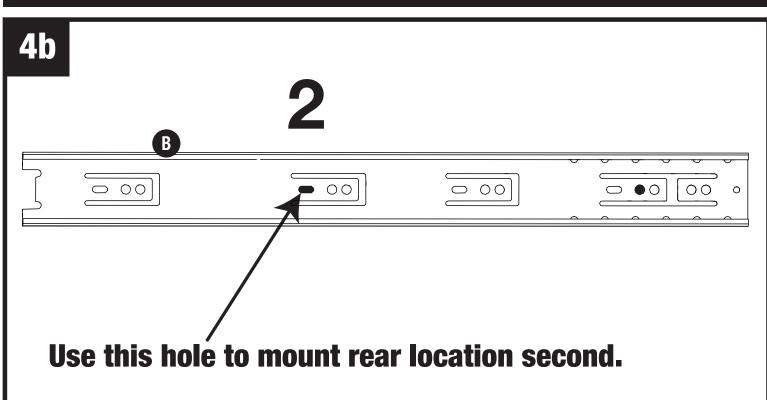

Screws will go through holes in slides and insert into these two hole locations on side panels.

Attach slides (B) into inside of panels as shown using three screws (E). **IMPORTANT:** Slide away inner slide to expose appropriate screw holes. See step 4 for correct screw locations.