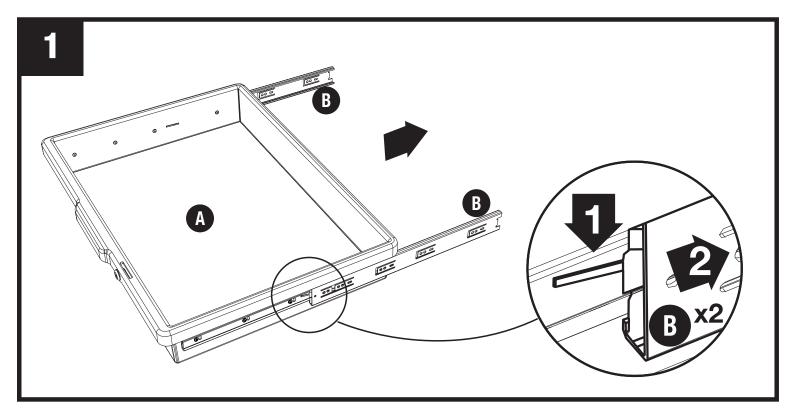

## **TOOLS NEEDED**

Pull drawer slides (B) out of drawer (A) as far as they can be pulled out. Push lever up or down to release drawer slide (B) from the drawer (A) completely. Repeat on the other side. Set drawer aside.