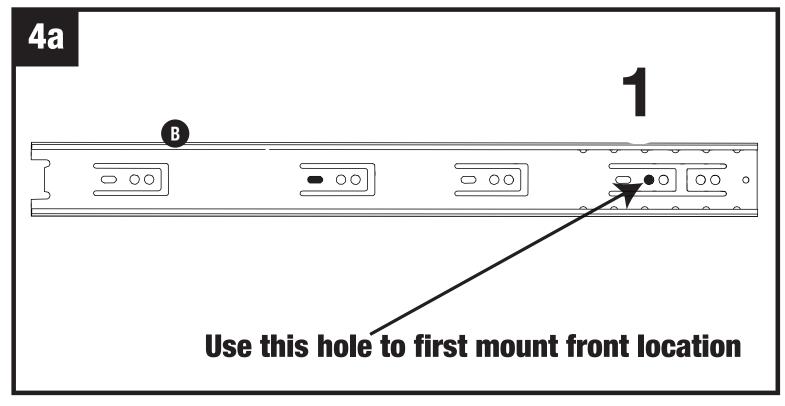

Screws will go through holes in slides and insert into these two hole locations on side panels.

Attach slides (B) into inside of panels as shown using three screws (E). **IMPORTANT:** Slide away inner slide to expose appropriate screw holes. See step 4 for correct screw locations.