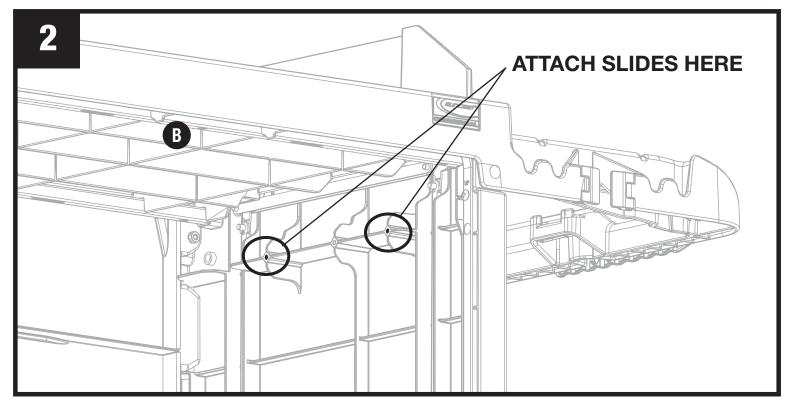

Screws will go through holes in slides and insert into these two hole locations on side panels.

Attach slides (B) into inside of panels as shown using three screws (E). **IMPORTANT:** Slide away inner slide to expose appropriate screw holes. See step 4 for correct screw locations.